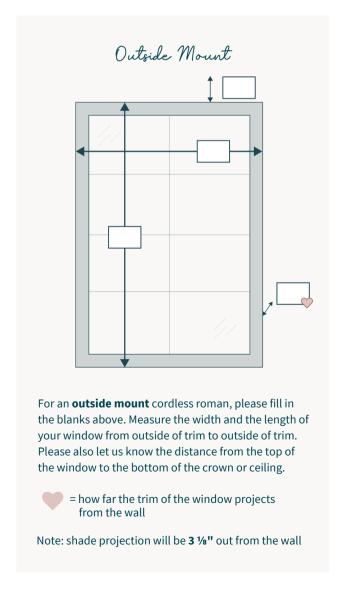

3" for the shade to be fully recessed.

Simply fill in the blanks and you're on your way to perfect roman shades!