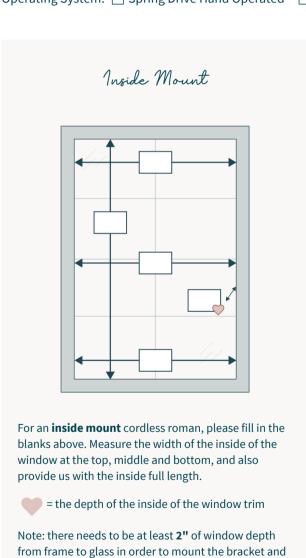

3" for the shade to be fully recessed.

Simply fill in the blanks and you're on your way to perfect roman shades!