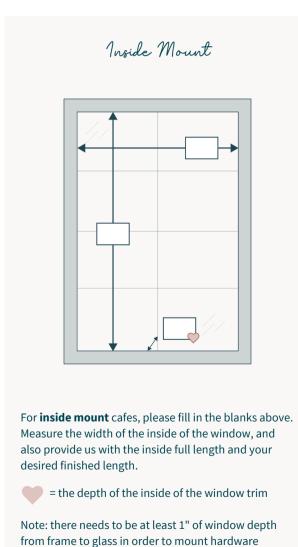

tyle:                                                                                    | ☐ Top Tack    | ☐ 4" 2 Fold   | ☐ 4" Inve    | erted         |               |                      |
| Hardware:                                                                                       | ☐ None ☐ 3/4' | ' Satin Brass | ☐ 3/4" Oil R | Rubbed Bronze | ☐ 3/4" Chrome | ☐ 3/4" Brushed Nicke |
| Preferred length from top of pole (hold your tape up and use mullions of window as your guide): |               |               |              |               |               |                      |
|                                                                                                 |               |               |              |               |               |                      |





Simply fill in the blanks and you're on your way to perfect cafe curtains!