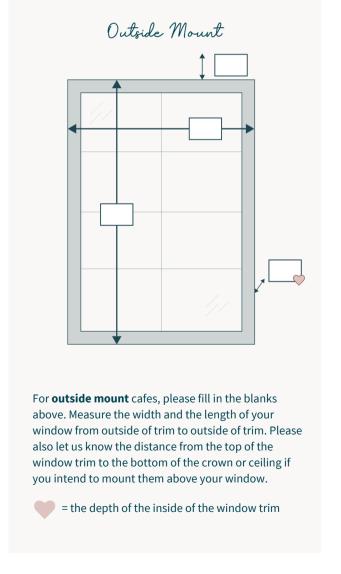

le:                                                                                    | ☐ Top Tack    | ☐ 4" 2 Fold   | ☐ 4" Inve    | erted         |               |                      |
| Hardware:                                                                                       | ☐ None ☐ 3/4' | ' Satin Brass | ☐ 3/4" Oil R | Rubbed Bronze | ☐ 3/4" Chrome | ☐ 3/4" Brushed Nicke |
| Preferred length from top of pole (hold your tape up and use mullions of window as your guide): |               |               |              |               |               |                      |
|                                                                                                 |               |               |              |               |               |                      |





Simply fill in the blanks and you're on your way to perfect cafe curtains!